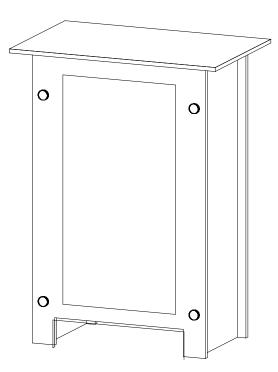

Pedestal Base Assembly

**Counter Top** 0  $\bigcirc$ 

Pedestal Top Attachment

When assembled SYM-407B Backwall Counter