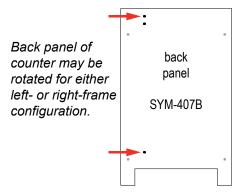

#### **Back Panel Hole Placement**

Holes on back panel of Counter are off-center to attach to backwall vertical.

When assembling counter, align holes of back panel to vertical extrusion of backwall frame.

Counter should be *centered* on backwall frame when installed.