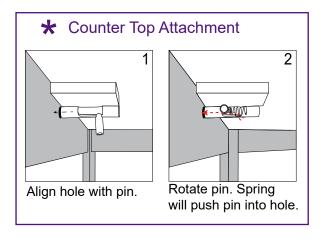

### Steps:

- 1) Attach pins at bottom interior of side panels. Note: Pins are designed to be slightly angled.
- 2) Use screw caps to secure side panels to front & back panels.
- 3) Slide floor into the bottom of assembled pedestal base. The floor will sit on pins of the side panels.
- 4) Connect shelf supports with Velcro inside of panels, then place shelf on top of supports.
- 5) Attach Counter Top to assembled pedestal base. See Counter Top Attachment detail.

Pedestal Base Assembly

**Counter Top** 0  $\bigcirc$ 

Pedestal Top Attachment

When assembled SYM-407B Backwall Counter