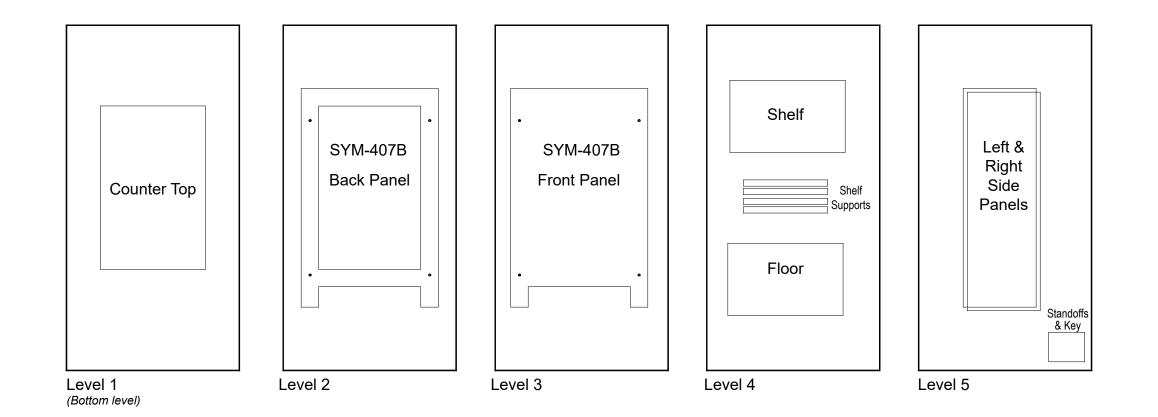

### Steps:

- 1) Attach pins at bottom interior of side panels. Note: Pins are designed to be slightly angled.
- 2) Use screw caps to secure side panels to front & back panels.
- 3) Slide floor into the bottom of assembled pedestal base. The floor will sit on pins of the side panels.
- 4) Connect shelf supports with Velcro inside of panels, then place shelf on top of supports.
- 5) Attach Counter Top to assembled pedestal base. See Counter Top Attachment detail.

# Top View of Each Level