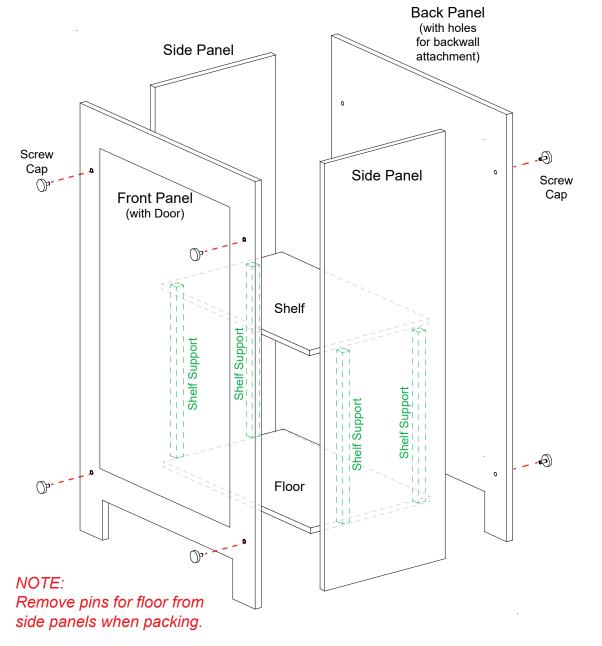

### Steps:

- 1) Attach pins at bottom interior of side panels. Note: Pins are designed to be slightly angled.
- 2) Use screw caps to secure side panels to front & back panels.
- 3) Slide floor into the bottom of assembled pedestal base. The floor will sit on pins of the side panels.
- 4) Connect shelf supports with Velcro inside of panels, then place shelf on top of supports.
- 5) Attach Counter Top to assembled pedestal base. See Counter Top Attachment detail.