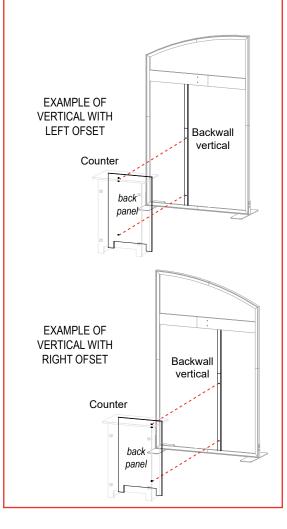

#### **Back Panel Hole Placement**

Holes on back panel of Counter are off-center to attach to backwall vertical.

When assembling counter, align holes of back panel to vertical extrusion of backwall frame.

Counter should be *centered* on backwall frame when installed.